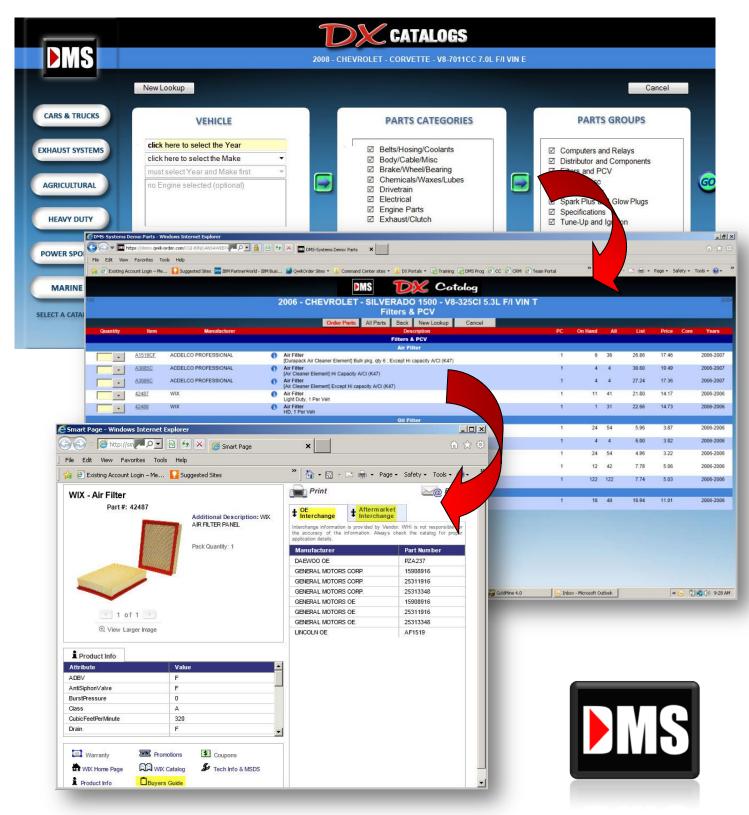

**DX-Catalog** is an easy-to-use and extensive Auto Parts and Light/Med. Truck cataloging system that operates in a new and modern Web 2.0 Browser UI that is the Industry's leading catalog interface.

Featuring OE & Aftermarket Part Interchanges, Buyers Guide, Part Images, and Manufacturer Pricing, *Qwik-Cat* will increase your employees' productivity and save you time and money!

## e-Cataloging at its best!

**DX-Catalog** is an easy-to-use and extensive Auto Parts and Light/Med. Truck Parts Cataloging application that features an Industry-leading Web 2.0 Graphical User Interface that works from all major Internet browsers. It offers a WD customer a choice of catalog databases that vary in price and line coverages according to the WD's business model and customer base(s).

DX-Catalog offers multiple databases with many features including:

- OE Interchange
- ▶ Aftermarket Interchange
- Product Images
- Product Attributes
- ► Tech Info & MSDS
- Buyers Guide
- Manufacturer Pricing

## **Features**

- Includes almost 5 million parts from nearly 1,600 manufacturer applications & images covering passenger cars, light trucks, medium and heavy duty vehicles.
- Over 2,900 manufacturer lines and growing every month.
- Thousands of "Smart Pages" available with product images, technical data and specifications.