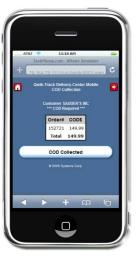

Main Menu

Open Deliveries

C.O.D. Screen showing all Collect Invoices for this customer.

Signature Captured & wirelessly sent to Document-Center.