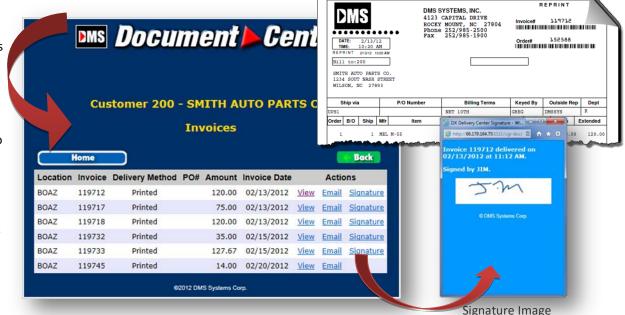

PICK 🕨 SHIP 🕨 TRACK

that tracks by driver the status of every customer order dispatched from the Warehouse to a Customer.

Refreshed constantly by updates from delivery drivers' Smartphones (Apple & Android) or tablets (iPad or Android) in real-time, the receiving customer employee's signature image is instantly transmitted and attached to customer invoices in the **DX Document-Center** application.

## **Eliminates Delivery Paperwork & Document Scanning!**

Once the shipment is delivered and signed for, an image of the signature is transmitted in realtime and attached to the customer's invoice for access by employees thru Document-Center and by the customer thru Qwik-Order ecommerce.