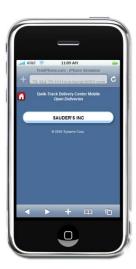

Main Menu

Open Deliveries

C.O.D. Screen showing all Collect Invoices for this customer.

Signature Captured & wirelessly sent to Document-Center.