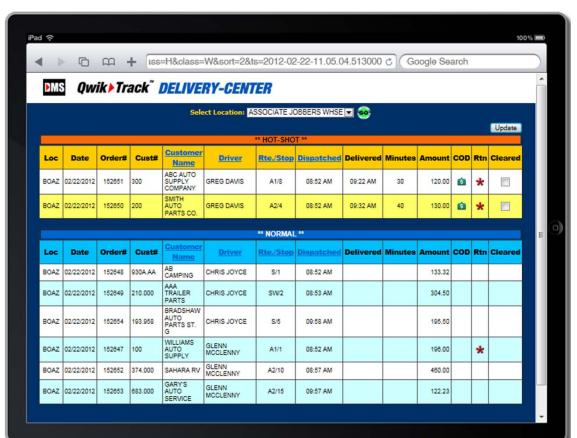

**Qwik-Track Delivery Center Dashboard for Warehouse Dispatcher** 

A **GPS Tracking & GEO Fencing Portal** with extensive driver analytics reporting is an add-on option for this application. As cloud-based services, any authorized user through their DX-Portal can access both Qwik-Track and GPS/GEO applications 24 x 7.