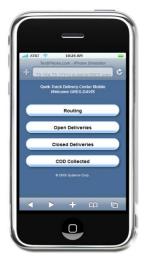

Main Menu

Open Deliveries

C.O.D. Screen showing all Collect Invoices for this customer.

Signature Captured & wirelessly sent to Document-Center.