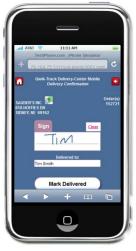

Main Menu

Open Deliveries

C.O.D. Screen showing all Collect Invoices for this customer.

Signature Captured & wirelessly sent to Document-Center.

## **Eliminates Delivery Paperwork & Document Scanning!**

Once the shipment is delivered and signed for, an image of the signature is transmitted in realtime and attached to the customer's invoice for access by employees thru Document-Center and by the customer thru Qwik-Order ecommerce.