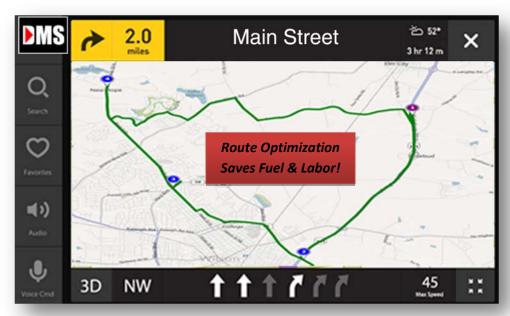

## Features:

- Warehouse can track their drivers in real-time
- Customers can track their orders thru
  B-2-B Qwik-Order link
- Driver performance & delivery time analytics
- Customer delivery times & order value analytics